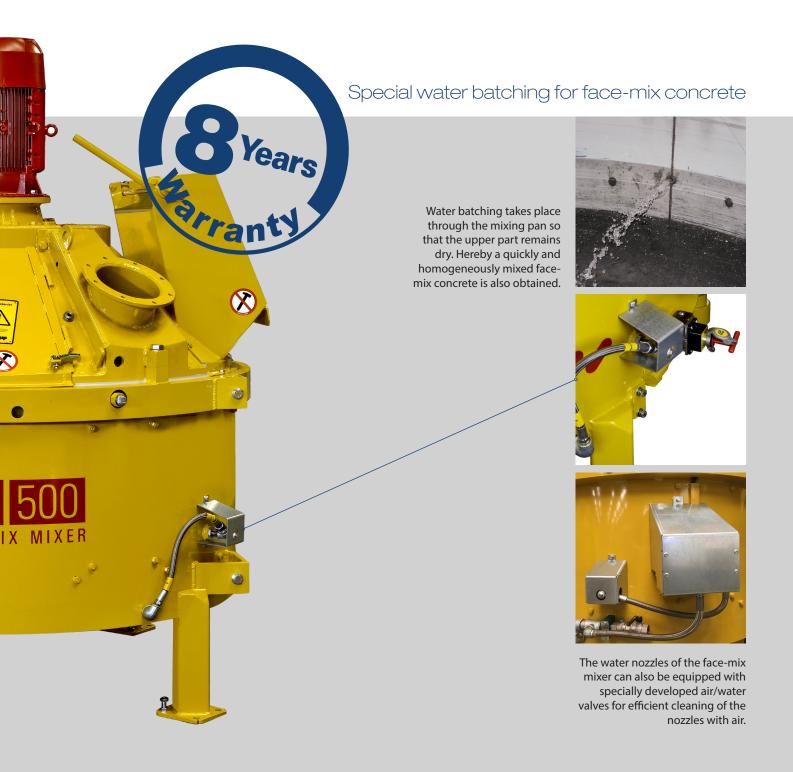

#### Haarup raise the standard again

For production of face-mix concrete for paving stones, Haarup has introduced a face-mix concrete series of face-mix mixers in the sizes 300 litres, 500 litres and 750 litres. The face-mix concrete series include some uniquely developed modifications for face-mix concrete, which ensure demanding face-mix concrete mixes of highest quality in an economically efficient way with Haarup's known mixer quality.