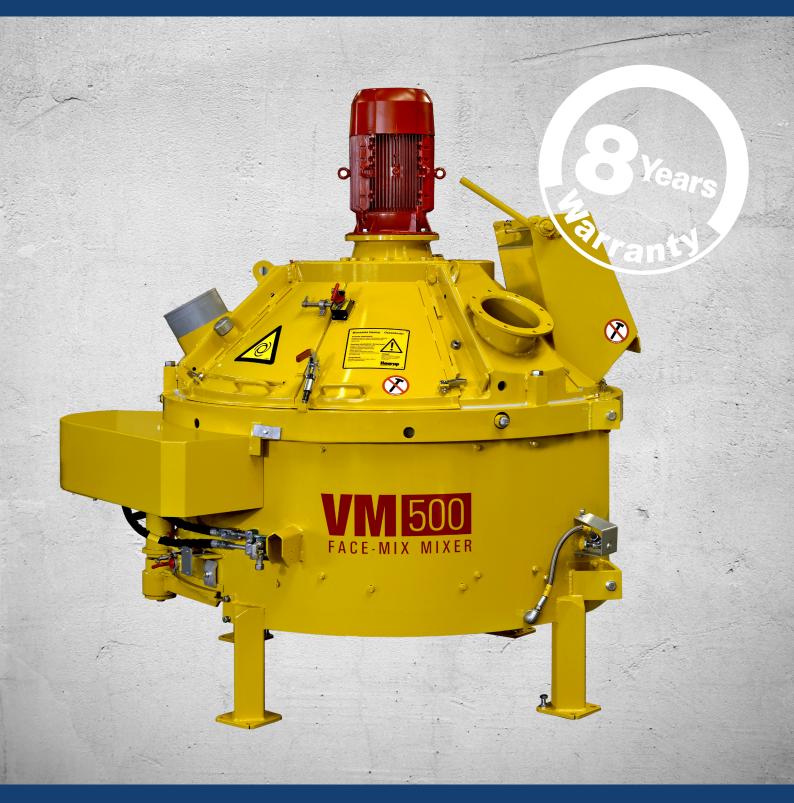

## Face-Mix Mixer

### Haarup Face-Mix Mixer

#### Haarup raise the standard again

For production of face-mix concrete for paving stones, Haarup has introduced a face-mix concrete series of face-mix mixers in the sizes 300 litres, 500 litres and 750 litres. The face-mix concrete series include some uniquely developed modifications for face-mix concrete, which ensure demanding face-mix concrete mixes of highest quality in an economically efficient way with Haarup's known mixer quality.