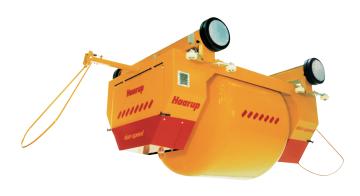

## Face-Mix Mixer

### Haarup Face-Mix Mixer

#### Haarup raise the standard again

For production of face-mix concrete for paving stones, Haarup has introduced a face-mix concrete series of face-mix mixers in the sizes 300 litres, 500 litres and 750 litres. The face-mix concrete series include some uniquely developed modifications for face-mix concrete, which ensure demanding face-mix concrete mixes of highest quality in an economically efficient way with Haarup's known mixer quality.