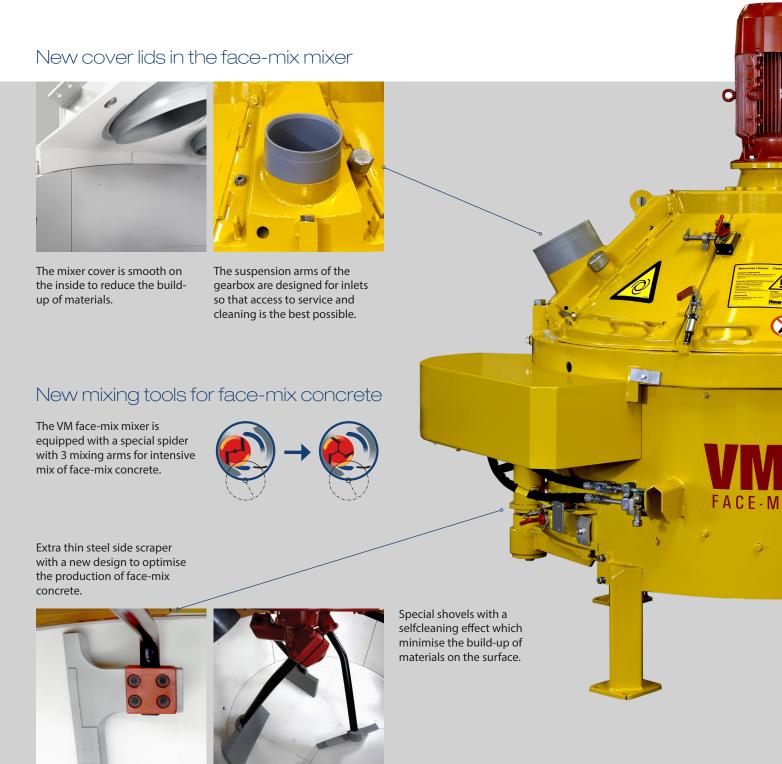

#### Haarup raise the standard again

For production of face-mix concrete for paving stones, Haarup has introduced a face-mix concrete series of face-mix mixers in the sizes 300 litres, 500 litres and 750 litres. The face-mix concrete series include some uniquely developed modifications for face-mix concrete, which ensure demanding face-mix concrete mixes of highest quality in an economically efficient way with Haarup's known mixer quality.