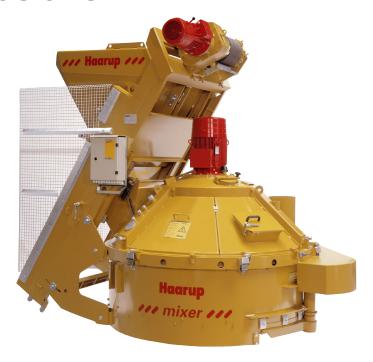

## Face-Mix Mixer

### Haarup Face-Mix Mixer

#### Haarup raise the standard again

For production of face-mix concrete for paving stones, Haarup has introduced a face-mix concrete series of face-mix mixers in the sizes 300 litres, 500 litres and 750 litres. The face-mix concrete series include some uniquely developed modifications for face-mix concrete, which ensure demanding face-mix concrete mixes of highest quality in an economically efficient way with Haarup's known mixer quality.